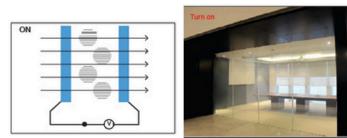

## **APPLICATIONS**

- Healthcare
- High Security Environments
- Commercial
- Education
- Residential

866.466.9525 www.privacyglasssolutions.com 🔀 Info@privacyglasssolutions.com

When electricity is applied, the liquid crystal molecules line up, the incident light passes through, and Clarity looks clear.

When the power is off, the liquid crystal molecules are randomly oriented which scatters incident light, and Clarity becomes translucent.

Clarity Film (PDLC) consists of a GEL Center Layer between two ITO Layers and two PET Protective Layers.