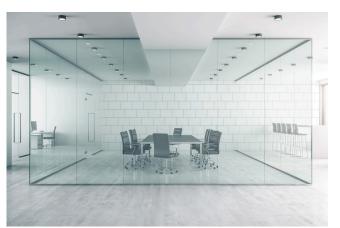

## **Smart Glass For Smarter Spaces**

Clarity by Privacy Glass Solutions is a cuttingedge switchable glass, offering instant privacy with a sleek, modern design. With a simple on/off switch, it shifts from clear to opaque in seconds, eliminating the need for blinds.

When the power is off, the liquid crystal molecules are randomly oriented which scatters incident light, and Clarity becomes translucent.

Clarity Film (PDLC) consists of a GEL Center Layer between two ITO Layers and two PET Protective Layers.