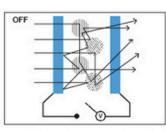

## **APPLICATIONS**

- Healthcare
- High Security Environments
- Commercial
- Education
- Residential

866.466.9525 www.privacyglasssolutions.com 🔀 Info@privacyglasssolutions.com

When electricity is applied, the liquid crystal molecules line up, the incident light passes through, and Clarity looks clear.

When the power is off, the liquid crystal molecules are randomly oriented which scatters incident light, and Clarity becomes translucent.

Clarity Film (PDLC) consists of a GEL Center Layer between two ITO Layers and two PET Protective Layers.