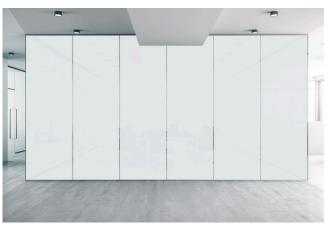

## **Smart Glass For Smarter Spaces**

Clarity by Privacy Glass Solutions is a cuttingedge switchable glass, offering instant privacy with a sleek, modern design. With a simple on/off switch, it shifts from clear to opaque in seconds, eliminating the need for blinds.

Available in single or double-glazed units, Clarity enhances both privacy and thermal performance, providing comfort, control, and seamless design for any space.