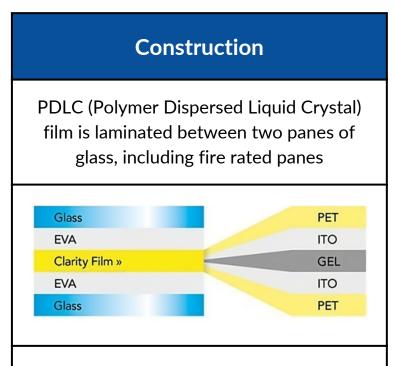

When the power is off, the liquid crystal molecules are randomly oriented which scatters incident light, and Clarity becomes translucent.

Clarity Film (PDLC) consists of a GEL Center Layer between two ITO Layers and two PET Protective Layers.