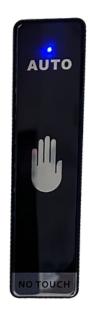

### An Innovative Hand-Gesture Controlled Switchable Glass

Clarity WAVE by Privacy Glass Solutions offers instant, touchless privacy with a simple wave. This sleek switchable glass transitions from clear to opaque in seconds, eliminating the need for blinds.

With gesture-activated technology, it's effortless, hygienic, and easy to clean. Available in single or double-glazed units, Clarity WAVE enhances privacy, comfort, and style in any space.

### **EASY TO OPPERATE**

Clarity WAVE Switchable Glass applies an electrical charge to the glass, changing its state from opaque to clear. WAVE it OFF and it returns from clear to opaque instantaneously.