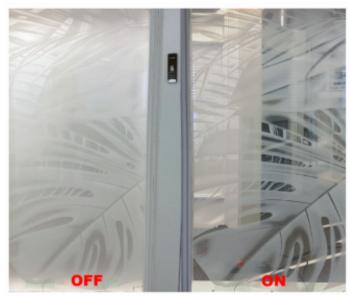

### **EASY TO OPPERATE**

Clarity WAVE Switchable Glass applies an electrical charge to the glass, changing its state from opaque to clear. WAVE it OFF and it returns from clear to opaque instantaneously.