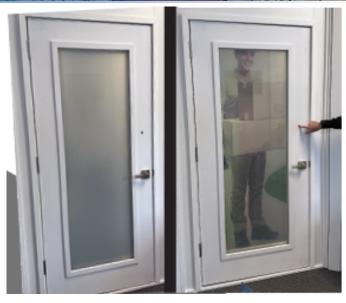

## **EASY TO OPPERATE**

Clarity VIEW Switchable Glass transitions from opaque to clear at the push of a button, allowing you to see visitors without opening the door. When opaque, it enhances privacy and security while maintaining a sleek, modern design.