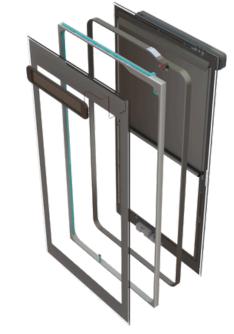

Encased in a double or triple insulating glass unit, Lyto™ operates without mechanical parts, avoiding failures common in traditional blinds. Its ultra-thin shade activates in seconds via a small current, using electrostatic attraction for seamless performance.

## **HOW IT IS MADE**

Lyto<sup>™</sup> is crafted with cutting-edge technology, featuring an ultra-thin shade completely encased within a double or triple insulating glass unit. Unlike traditional blinds, Lyto<sup>™</sup> contains no mechanical parts, eliminating potential failures. The shade activates in seconds through a small electrical current, creating an electrostatic attraction that bonds the shade to the glass surface, ensuring seamless and reliable performance.