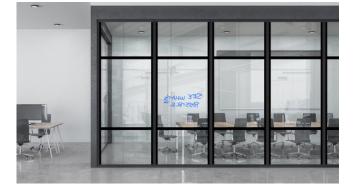

### LYTO<sup>™</sup> Smart Shades for Smarter Shades

Innovative and versatile, Lyto<sup>™</sup> delivers complete blackout at the push of a button. Its ideal for windows, doors, skylights, and privacy glazing. This sleek, adaptable technology enhances comfort and style.

#### Benefits

- Fast, quiet deployment
- 10 months of battery life from a single charge
- PVC cell option for a customized experience
- Remote control for ease-of-use
- Multi-blind connectivity
- TOTAL black-out
- Zero motors or cords
- Advanced scheduling capabilities